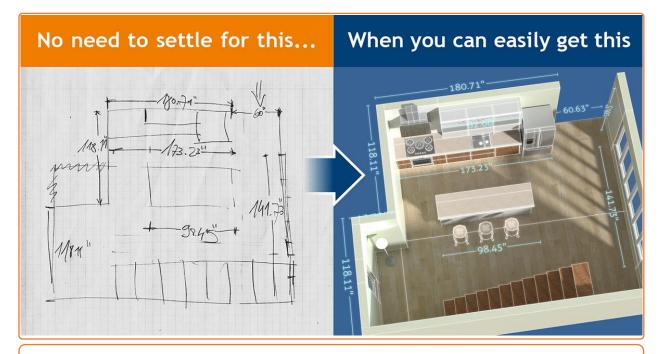

## **Main InnoDraw benefits:**

- ➤ Extremely accurate intelligent measuring, enabling both designers and manufacturers to succeed without expensive errors!
- ➤ Capable of linear, 2D & 3D measurement capture for single or multi room projects.
- Complete the ENTIRE project at the job site - including combining and merging several areas into one drawing. No further work in the office is required!
- ➤ Automatically converts digital measurement capture to output files for AutoCAD, Cabinet Vision, 2020 and other CAD programs.
- Delivery to customer via cloud. Customer determines each output format. Database of all jobs and automatic backup.
- Affordable pricing: "per usage" or fixed monthly/annual fee.