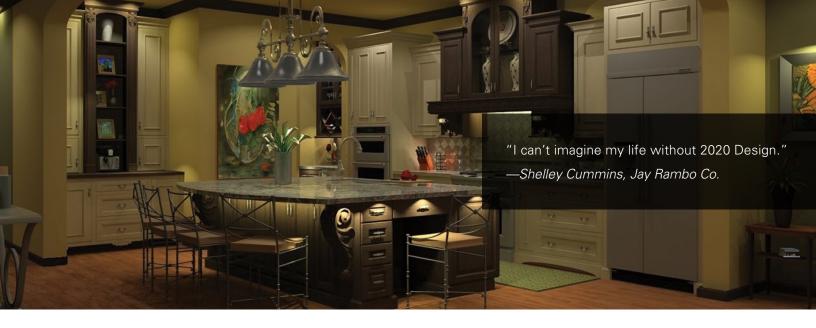

## Working with 2020

Shelley started her career using 2020 Design when she joined The Home Depot. At the time, using computers for design was a new phenomenon and was run on a dos-based system. Shelley had been trained to do everything by hand, so using a computer was much faster! She enjoyed sitting down with people who would bring in sketches on paper, napkins, even corners of grocery sacks and wait for her to layout their kitchen before their eyes. Shelley typically does most of her drawings in black and white line drawings because clients can touch and see Jay Rambo's products in the room, however one of her favorite features of 2020 Design is the rendering capabilities which she enjoys to do when time allows. "I can't imagine my life without 2020 Design," states Shelley. "It saves me a lot of time."