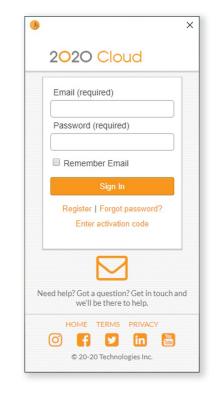

## Using the software

- 1. Open 2020 Fusion Live
- 2. Sign in using your 2020 Account
- 3. Log into 2020 Connect with the following:

ID: admin

Password: admin

- 4. Click **Yes** to associate your 2020 Account and 2020 Connect credentials
- 5. You're all set!

#### STEP 1

Sign in using your 2020 Account (This is the same account you used during the purchasing process).

#### STEP 2

Enter the Login ("admin") and password ("admin") in the 2020 Connect Login screen.

Click **Yes** to associate your 2020 Account and 2020 Connect credentials.

Your username will appear in the top right of the 2020 Fusion Live interface.

#### How the cloud-based license works

Following a 2020 Cloud sign-in, 2020 Fusion Live acquires a license via the Internet and then loads the application.

- When you close 2020 Fusion Live without signing out, your license remains assigned to your computer.
- When you sign out, your license is released and returns to 2020 Cloud.
- Sign out if you want to use 2020 Fusion Live on another computer.
- If a cloud license is assigned to your computer and you disconnect your computer from the internet, the cloud license remains valid for 7 days.
- Do not sign out if you think you will not have access to the Internet within the next 7 days (maximum allowed). After 7 days, an internet connection is required to access the software.