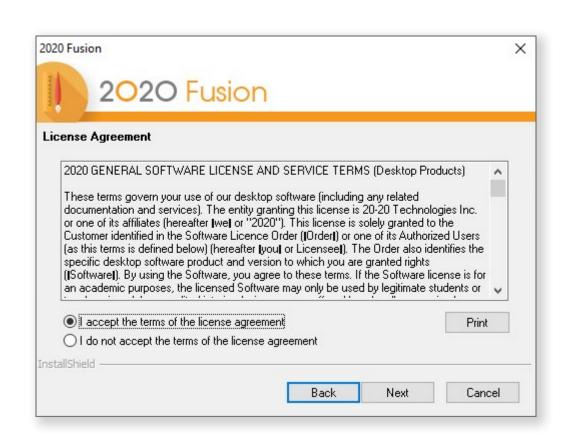

#### STEP 2

Read the License Agreement.

To agree to the agreement and continue installation, select "I accept the terms..."

and click **Next**.