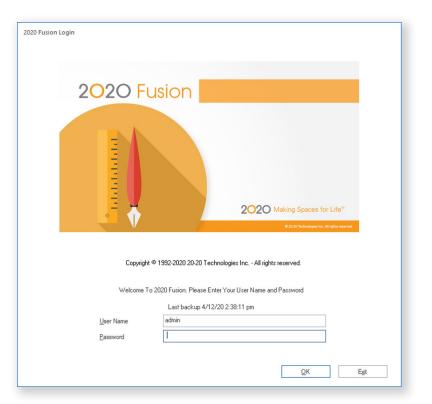

## Using the software

- 1. Open 2020 Fusion Live
- 2. Sign in using your 2020 Account
- 3. Log into 2020 Connect with the following:

ID: admin

Password: admin

- 4. Click **Yes** to associate your 2020 Account and 2020 Connect credentials
- 5. You're all set!

#### STEP 2

Enter the Login ("admin") and password ("admin") in the 2020 Connect Login screen.

Click **Yes** to associate your 2020 Account and 2020 Connect credentials.

Your username will appear in the top right of the 2020 Fusion Live interface.