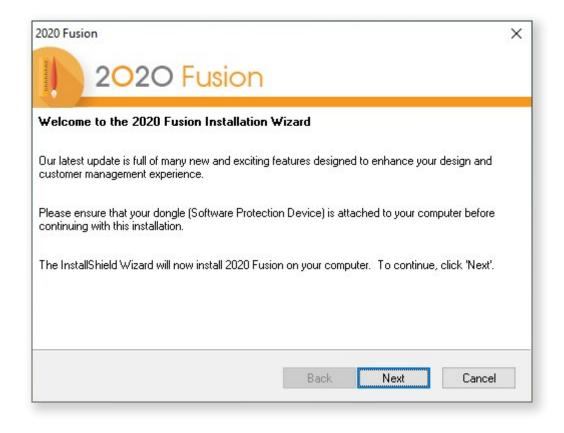

### STEP 1

Start the .exe installer program. The welcome screen appears. Click **Next**.