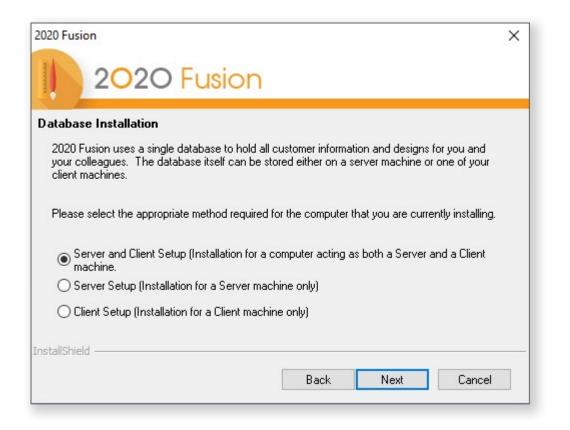

#### STEP 4

See the next page to determine which type of installation is required.

# Advanced setup

|        | Option A: Server & Client                                                                      | Option B: Server Setup                                                                                                        | Option C: Client/Network                                                                                                 |
|--------|------------------------------------------------------------------------------------------------|-------------------------------------------------------------------------------------------------------------------------------|--------------------------------------------------------------------------------------------------------------------------|
|        | USING AN EXISTING DATABASE*  This method installs all of the software, including the database. | This method installs the database on a target machine (server).  Use when several computers are sharing designs on a network. | This method installs all software except the database on a target machine (client).                                      |
| STEP 5 | Select Server and Client  Setup and click Next.                                                | Select <b>Server Setup</b> and click <b>Next</b> .                                                                            | Select <b>Client Setup</b> and click <b>Next</b> .                                                                       |
| STEP 6 | Select <b>Use an existing</b> database and click <b>Next</b> .                                 | Select <b>Create a new database</b> and click <b>Next</b> .                                                                   | Select <b>Browse</b> and select the folder containing the database. Select <b>Master.connect</b> and click <b>Open</b> . |
| STEP 7 | Click <b>Next</b> until you reach the last screen and click <b>Finish</b> .                    |                                                                                                                               |                                                                                                                          |