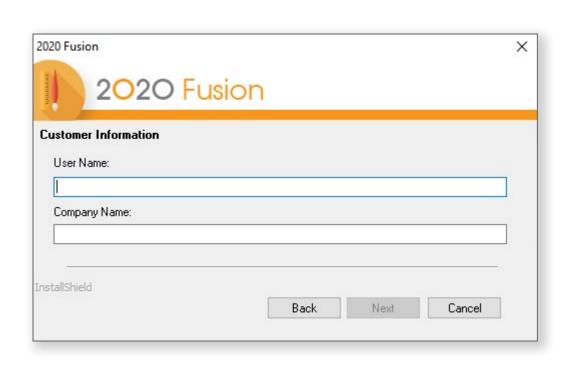

setup

Setup for new installations, where everything is to be installed on a single computer.

## **Installing the software**

- 1. Start the .exe installer program
- 2. Accept the License Agreement
- 3. Enter your user information
- 4. Select Server and Client Setup
- 5. Select Create a new database
- 6. Click **Next** to continue installation
- 7. Finish!

## Using the software

- 1. Open 2020 Fusion Live
- 2. Sign in using your 2020 Account
- 3. Log into 2020 Connect with the following:

ID: admin

Password: admin

- 4. Click **Yes** to associate your 2020 Account and 2020 Connect credentials
- 5. You're all set!

## Advanced setup

### STEP 1

Start the .exe installer program. The welcome screen appears. Click **Next**.



#### STEP 3

Enter your user information and click **Next**.



#### STEP 2

Read the License Agreement.

To agree to the agreement and continue installation, select "I accept the terms..."

and click **Next**.



#### STEP 4

See the next page to determine which type of installation is required.



# Advanced setup

|        | Option A: Server & Client                                                                      | Option B: Server Setup                                                                                                        | Option C: Client/Network                                                                                                 |
|--------|------------------------------------------------------------------------------------------------|-----------------------------------------------------------------------------